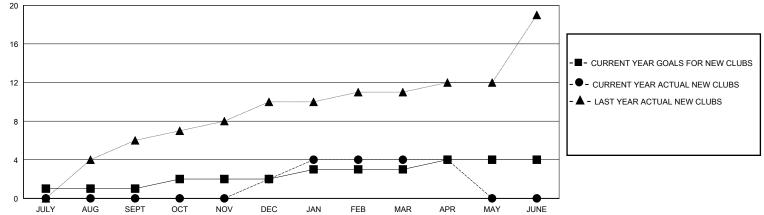

## MONTHLY MEMBERSHIP PROGRESS REPORT

District 318 D

Results as of: 5/31/2020

| GMT:          |               | LOC         | CATION INDIA  |                       |                          |                         | GMT CA                                             |  |
|---------------|---------------|-------------|---------------|-----------------------|--------------------------|-------------------------|----------------------------------------------------|--|
|               | Club          | os          |               | Members               |                          |                         |                                                    |  |
|               | RESULTS FOR   | R 2019-2020 |               | RESULTS FOR 2019-2020 |                          |                         |                                                    |  |
| QUARTER       | NEW CLUB GOAL | NEW CLUBS   | DROPPED CLUBS | QUARTER MEN           | /IBER GROWTH NET<br>GOAL | MEMBER GROWTH<br>ACTUAL | DROPPED<br>MEMBERS ACTUAL<br>(including transfers) |  |
| JULY/AUG/SEPT | 1             | 0           | 0             | JULY/AUG/SEPT         | 160                      | 74                      | 164                                                |  |
| OCT/NOV/DEC   | 1             | 2           | 14            | OCT/NOV/DEC           | 30                       | 167                     | 518                                                |  |
| JAN/FEB/MAR   | 1             | 2           | 1             | JAN/FEB/MAR           | 30                       | 246                     | 92                                                 |  |
| APR/MAY/JUNE  | 1             | 0           | 0             | APR/MAY/JUNE          | 30                       | 8                       | 14                                                 |  |