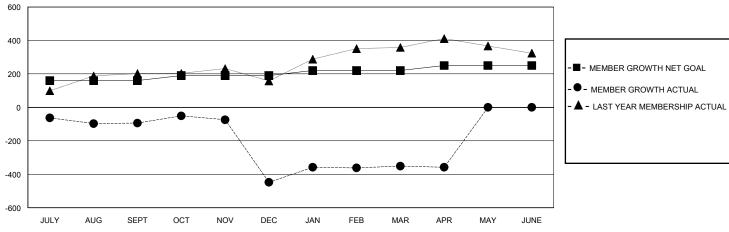

## MONTHLY MEMBERSHIP PROGRESS REPORT

District 318 D

Results as of: 5/31/2020

| GMT:          |               | LOC         | CATION INDIA  |                       |                          |                         | GMT CA                                             |  |
|---------------|---------------|-------------|---------------|-----------------------|--------------------------|-------------------------|----------------------------------------------------|--|
|               | Club          | os          |               | Members               |                          |                         |                                                    |  |
|               | RESULTS FOR   | R 2019-2020 |               | RESULTS FOR 2019-2020 |                          |                         |                                                    |  |
| QUARTER       | NEW CLUB GOAL | NEW CLUBS   | DROPPED CLUBS | QUARTER MEN           | /IBER GROWTH NET<br>GOAL | MEMBER GROWTH<br>ACTUAL | DROPPED<br>MEMBERS ACTUAL<br>(including transfers) |  |
| JULY/AUG/SEPT | 1             | 0           | 0             | JULY/AUG/SEPT         | 160                      | 74                      | 164                                                |  |
| OCT/NOV/DEC   | 1             | 2           | 14            | OCT/NOV/DEC           | 30                       | 167                     | 518                                                |  |
| JAN/FEB/MAR   | 1             | 2           | 1             | JAN/FEB/MAR           | 30                       | 246                     | 92                                                 |  |
| APR/MAY/JUNE  | 1             | 0           | 0             | APR/MAY/JUNE          | 30                       | 8                       | 14                                                 |  |